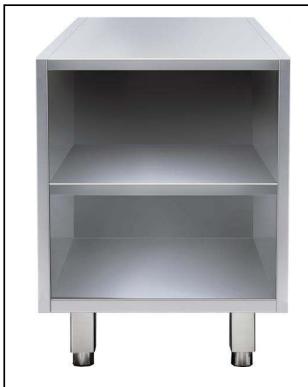

# Modular Preparation 600 mm Open Ambient Unit

| ITEM #  |  |
|---------|--|
| MODEL # |  |
| NAME #  |  |
| SIS #   |  |
| AIA#    |  |

121811 (TERG6)

Open Ambient Unit, 600mm

#### Item No.

Constructed entirely in 304 AISI stainless steel. Front and rear longitudinal stainless steel c-channel reinforcement. Internal and external side panels with sound deadening reinforcements to strengthen structure. 150mm height-adjustable (0/+90mm) oversized feet (65x65mm) can be removed for masonry installation. 45° degree internal side corner junction system. 304 AISI middle shelf, with inner double fold to eliminate gaps between sides and back, height-adjustable in 3 positions with a stainless steel support to avoid twistina.

#### Construction

- Made in 304 AISI CrNi 18/10 stainless steel with Scotch Brite finish.
- Front and rear lengthwise stainless steel c-channel reinforcement, 15/10 (16 gauges).
- Internal sides supporting the structure to have 45° degrees internal side corners junction system.
- 30 mm high middle-shelf in AISI 304 stainless steel, height-adjustable in 3 positions, with inner double fold to eliminate gaps between sides and back.
- Sound deadening reinforcements between internal and external side panels to strengthen structure.
- Mounted on 150 mm height adjustable (0/+90 mm) oversized (65x65 mm) feet.