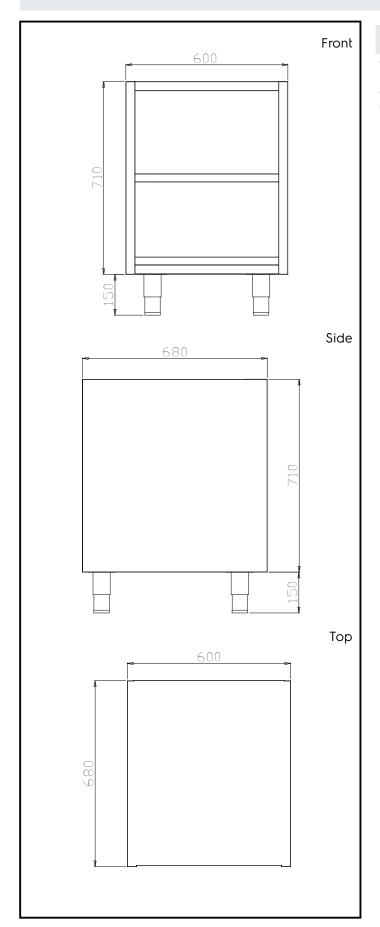

## **Key Information:**

Cabinet width: 121811 (TERG6) Cabinet depth: Cabinet height:

530 mm 675 mm 640 mm 600 mm

External dimensions, Width: 600 mm
External dimensions, Depth: 680 mm
External dimensions, Height: 860 mm
Net weight: 9 kg